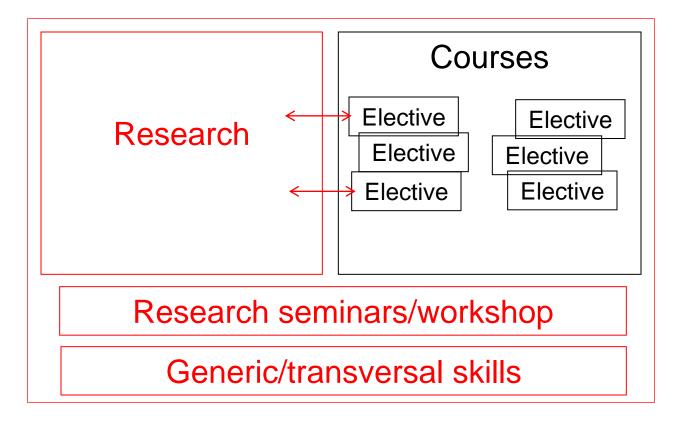

## Implementations at UniZg (1)

 Flexible individual tailoring of the study according to the doctoral research topic