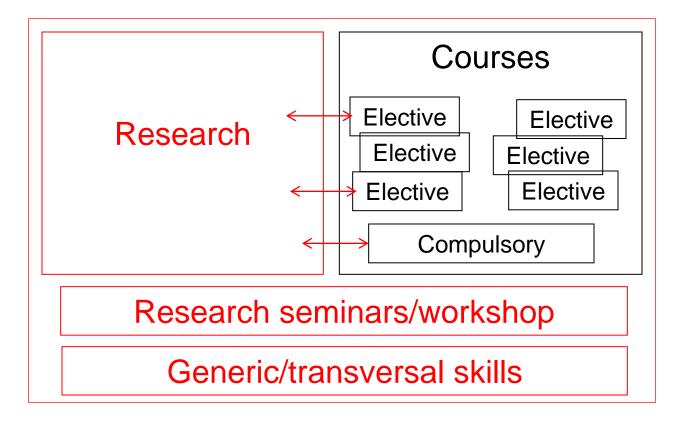

## Implementations at UniZg (2)

 Elective courses according to the doctoral research topic